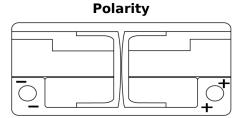

# **AGM EK1060**

| Part number                    | EK1060        |
|--------------------------------|---------------|
| Technology                     | AGM           |
| EAN/GTIN                       | 3661024037938 |
| Voltage                        | 12 V          |
| Capacity                       | 106.0 Ah      |
| CCA                            | 950 A         |
| Length                         | 392 mm        |
| Width                          | 175 mm        |
| Height                         | 190 mm        |
| Box size                       | L06           |
| Polarity                       | ETN 0         |
| Terminal Type                  | EN taper post |
| Hold Down                      | B13           |
| Weights (subject of variation) | 29.00 kg      |
| variación,                     |               |