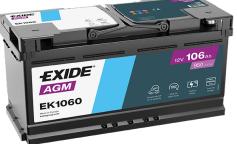

# **AGM EK1060**

| Part number                    | EK1060        |
|--------------------------------|---------------|
| Technology                     | AGM           |
| EAN/GTIN                       | 3661024037938 |
| Voltage                        | 12 V          |
| Capacity                       | 106.0 Ah      |
| CCA                            | 950 A         |
| Length                         | 392 mm        |
| Width                          | 175 mm        |
| Height                         | 190 mm        |
| Box size                       | L06           |
| Polarity                       | ETN 0         |
| Terminal Type                  | EN taper post |
| Hold Down                      | B13           |
| Weights (subject of variation) | 29.00 kg      |
| variación,                     |               |