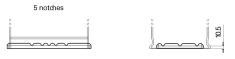

# **AGM EK1060**

| Part number                    | EK1060        |
|--------------------------------|---------------|
| Technology                     | AGM           |
| EAN/GTIN                       | 3661024037938 |
| Voltage                        | 12 V          |
| Capacity                       | 106.0 Ah      |
| CCA                            | 950 A         |
| Length                         | 392 mm        |
| Width                          | 175 mm        |
| Height                         | 190 mm        |
| Box size                       | L06           |
| Polarity                       | ETN 0         |
| Terminal Type                  | EN taper post |
| Hold Down                      | B13           |
| Weights (subject of variation) | 29.00 kg      |
| variación,                     |               |

## **Terminal Type**

Ø17.9

17

PositiveTerminal

NegativeTerminal

Hold Down

Design, features and specifications are subject to change without notice. We disclaim any representation or warranty, express or implied, concerning the data or recommendations, and in no event shall be liable for any loss or damage claimed to have arisen as a result. Some products may not be available in your local market.