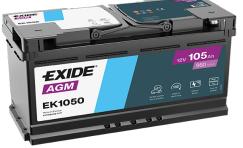

## **AGM EK1050**

| Part number         | EK1050        |
|---------------------|---------------|
| Technology          | AGM           |
| EAN/GTIN            | 3661024036504 |
| Voltage             | 12 V          |
| Capacity            | 105.0 Ah      |
| CCA                 | 950 A         |
| Length              | 392 mm        |
| Width               | 175 mm        |
| Height              | 190 mm        |
| Box size            | L06           |
| Polarity            | ETN 0         |
| Terminal Type       | EN taper post |
| Hold Down           | B13           |
| Weights (subject of | 29.00 kg      |
| variation)          |               |
|                     |               |