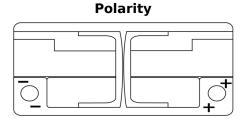

## **AGM EK1050**

| Part number         | EK1050        |
|---------------------|---------------|
| Technology          | AGM           |
| EAN/GTIN            | 3661024036504 |
| Voltage             | 12 V          |
| Capacity            | 105.0 Ah      |
| CCA                 | 950 A         |
| Length              | 392 mm        |
| Width               | 175 mm        |
| Height              | 190 mm        |
| Box size            | L06           |
| Polarity            | ETN 0         |
| Terminal Type       | EN taper post |
| Hold Down           | B13           |
| Weights (subject of | 29.00 kg      |
| variation)          |               |
|                     |               |