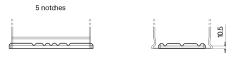

## **AGM EK1050**

| Part number         | EK1050        |
|---------------------|---------------|
| Technology          | AGM           |
| EAN/GTIN            | 3661024036504 |
| Voltage             | 12 V          |
| Capacity            | 105.0 Ah      |
| CCA                 | 950 A         |
| Length              | 392 mm        |
| Width               | 175 mm        |
| Height              | 190 mm        |
| Box size            | L06           |
| Polarity            | ETN 0         |
| Terminal Type       | EN taper post |
| Hold Down           | B13           |
| Weights (subject of | 29.00 kg      |
| variation)          |               |
|                     |               |

## **Terminal Type**

Ø19.5

 $\bigcirc$ 

Ø17.9

17

PositiveTerminal

NegativeTerminal

```
Hold Down
```