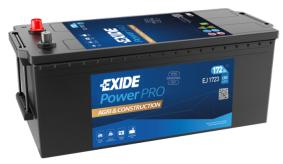

## PowerPRO Agri&Construction EJ1723

| Part number                    | EJ1723        |
|--------------------------------|---------------|
| Technology                     | Flooded       |
| EAN/GTIN                       | 3661024036917 |
| Voltage                        | 12 V          |
| Capacity                       | 172.0 Ah      |
| CCA                            | 1390 A        |
| Length                         | 513 mm        |
| Width                          | 223 mm        |
| Height                         | 223 mm        |
| Box size                       | D05           |
| Polarity                       | ETN 3         |
| Terminal Type                  | EN taper post |
| Hold Down                      | В0            |
| Weights (subject of variation) | 48.80 kg      |