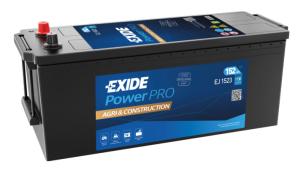

## PowerPRO Agri&Construction EJ1523

| Part number                    | EJ1523        |
|--------------------------------|---------------|
| Technology                     | Flooded       |
| EAN/GTIN                       | 3661024036900 |
| Voltage                        | 12 V          |
| Capacity                       | 152.0 Ah      |
| CCA                            | 1130 A        |
| Length                         | 513 mm        |
| Width                          | 189 mm        |
| Height                         | 223 mm        |
| Box size                       | D04           |
| Polarity                       | ETN 3         |
| Terminal Type                  | EN taper post |
| Hold Down                      | В0            |
| Weights (subject of variation) | 40.30 kg      |