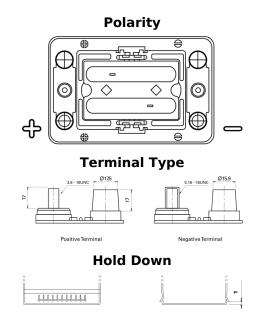

## PowerPRO Agri&Construction EJ050C

| Part number                    | EJ050C            |
|--------------------------------|-------------------|
| Technology                     | AGM               |
| EAN/GTIN                       | 3661024036979     |
| Voltage                        | 12 V              |
| Capacity                       | 50.0 Ah           |
| CCA                            | 800 A             |
| Length                         | 260 mm            |
| Width                          | 173 mm            |
| Height                         | 206 mm            |
| Box size                       | G34               |
| Polarity                       | ETN 1             |
| Terminal Type                  | SAE M 3/8"- 5/16" |
|                                | taper&stud        |
| Hold Down                      | B7                |
| Weights (subject of variation) | 17.90 kg          |