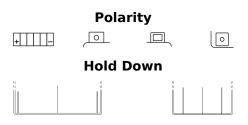

## AGM Ready AGM12-6

|   | Part number                       | AGM12-6       |
|---|-----------------------------------|---------------|
|   | Technology                        | AGM           |
|   | EAN/GTIN                          | 3661024037570 |
| , | Voltage                           | 12 V          |
|   | Capacity                          | 6.0 Ah        |
|   | CCA                               | 90 A          |
|   | Length                            | 150 mm        |
| , | Width                             | 90 mm         |
|   | Height                            | 95 mm         |
|   | Box size                          | C53           |
|   | Polarity                          | ETN 1         |
|   | Terminal Type                     | M04           |
|   | Hold Down                         | B0            |
|   | Weights (subject of<br>variation) | 2.50 kg       |
|   |                                   |               |