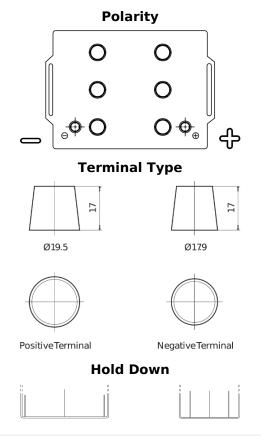

## StartPRO EG145A

| Part number                    | EG145A        |
|--------------------------------|---------------|
| Technology                     | Flooded       |
| EAN/GTIN                       | 3661024035552 |
| Voltage                        | 12 V          |
| Capacity                       | 145.0 Ah      |
| CCA                            | 1000 A        |
| Length                         | 360 mm        |
| Width                          | 253 mm        |
| Height                         | 240 mm        |
| Box size                       | F21           |
| Polarity                       | ETN 6         |
| Terminal Type                  | EN taper post |
| Hold Down                      | В0            |
| Weights (subject of variation) | 38.10 kg      |