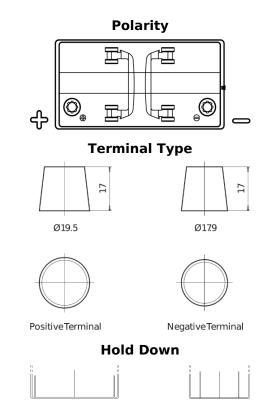

## StartPRO EG1101

| Part number                    | EG1101        |
|--------------------------------|---------------|
| Technology                     | Flooded       |
| EAN/GTIN                       | 3661024035385 |
| Voltage                        | 12 V          |
| Capacity                       | 110.0 Ah      |
| CCA                            | 750 A         |
| Length                         | 349 mm        |
| Width                          | 175 mm        |
| Height                         | 235 mm        |
| Box size                       | D02           |
| Polarity                       | ETN 1         |
| Terminal Type                  | EN taper post |
| Hold Down                      | В0            |
| Weights (subject of variation) | 25.40 kg      |