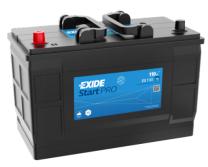

## StartPRO EG1101

| Part number                    | EG1101        |
|--------------------------------|---------------|
| Technology                     | Flooded       |
| EAN/GTIN                       | 3661024035385 |
| Voltage                        | 12 V          |
| Capacity                       | 110.0 Ah      |
| CCA                            | 750 A         |
| Length                         | 349 mm        |
| Width                          | 175 mm        |
| Height                         | 235 mm        |
| Box size                       | D02           |
| Polarity                       | ETN 1         |
| Terminal Type                  | EN taper post |
| Hold Down                      | В0            |
| Weights (subject of variation) | 25.40 kg      |