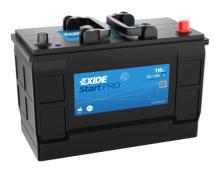

## StartPRO EG1100

| Part number                    | EG1100        |
|--------------------------------|---------------|
| Technology                     | Flooded       |
| EAN/GTIN                       | 3661024035378 |
| Voltage                        | 12 V          |
| Capacity                       | 110.0 Ah      |
| CCA                            | 750 A         |
| Length                         | 349 mm        |
| Width                          | 175 mm        |
| Height                         | 235 mm        |
| Box size                       | D02           |
| Polarity                       | ETN 0         |
| Terminal Type                  | EN taper post |
| Hold Down                      | В0            |
| Weights (subject of variation) | 25.40 kg      |
|                                |               |