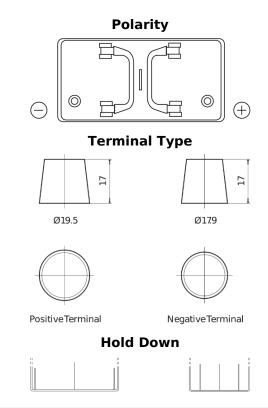

## StartPRO EG1100

| Part number                    | EG1100        |
|--------------------------------|---------------|
| Technology                     | Flooded       |
| EAN/GTIN                       | 3661024035378 |
| Voltage                        | 12 V          |
| Capacity                       | 110.0 Ah      |
| CCA                            | 750 A         |
| Length                         | 349 mm        |
| Width                          | 175 mm        |
| Height                         | 235 mm        |
| Box size                       | D02           |
| Polarity                       | ETN 0         |
| Terminal Type                  | EN taper post |
| Hold Down                      | В0            |
| Weights (subject of variation) | 25.40 kg      |
|                                |               |