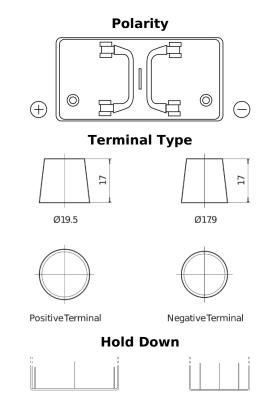

## PowerPRO EF1251

| Part number                    | EF1251        |
|--------------------------------|---------------|
| Technology                     | Flooded       |
| EAN/GTIN                       | 3661024037952 |
| Voltage                        | 12 V          |
| Capacity                       | 125.0 Ah      |
| CCA                            | 850 A         |
| Length                         | 349 mm        |
| Width                          | 175 mm        |
| Height                         | 285 mm        |
| Box size                       | D03           |
| Polarity                       | ETN 1         |
| Terminal Type                  | EN taper post |
| Hold Down                      | В0            |
| Weights (subject of variation) | 31.00 kg      |