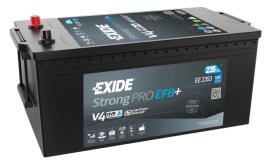

## StrongPRO EFB+ EE2353

| Part number                    | EE2353        |
|--------------------------------|---------------|
| Technology                     | EFB           |
| EAN/GTIN                       | 3661024036870 |
| Voltage                        | 12 V          |
| Capacity                       | 235.0 Ah      |
| CCA                            | 1200 A        |
| Length                         | 518 mm        |
| Width                          | 274 mm        |
| Height                         | 240 mm        |
| Box size                       | D06           |
| Polarity                       | ETN 3         |
| Terminal Type                  | EN taper post |
| Hold Down                      | В0            |
| Weights (subject of variation) | 58.20 kg      |