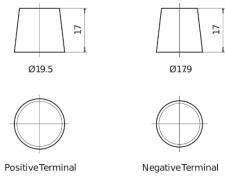

number                    | ED851T        |
|--------------------------------|---------------|
| Technology                     | GEL           |
| EAN/GTIN                       | 3661024037884 |
| Voltage                        | 12 V          |
| Capacity                       | 85.0 Ah       |
| CCA                            | 350 A         |
| Length                         | 349 mm        |
| Width                          | 175 mm        |
| Height                         | 235 mm        |
| Box size                       | D02           |
| Polarity                       | ETN 1         |
| Terminal Type                  | EN taper post |
| Hold Down                      | В0            |
| Weights (subject of variation) | 29.50 kg      |

## **Polarity**



## **Terminal Type**



### **Hold Down**



Design, features and specifications are subject to change without notice. We disclaim any representation or warranty, express or implied, concerning the data or recommendations, and in no event shall be liable for any loss or damage claimed to have arisen as a result. Some products may not be available in your local market.