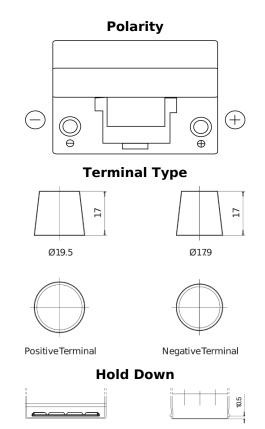

## Classic EC904

| Part number                    | EC904         |
|--------------------------------|---------------|
| Technology                     | Flooded       |
| EAN/GTIN                       | 3661024034753 |
| Voltage                        | 12 V          |
| Capacity                       | 90.0 Ah       |
| CCA                            | 680 A         |
| Length                         | 306 mm        |
| Width                          | 173 mm        |
| Height                         | 222 mm        |
| Box size                       | D31           |
| Polarity                       | ETN 0         |
| Terminal Type                  | EN taper post |
| Hold Down                      | Korean B1     |
| Weights (subject of variation) | 19.90 kg      |