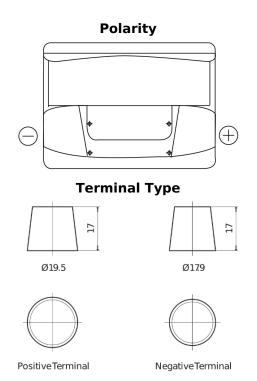

## Classic EC550

| Part number                    | EC550         |
|--------------------------------|---------------|
| Technology                     | Flooded       |
| EAN/GTIN                       | 3661024034807 |
| Voltage                        | 12 V          |
| Capacity                       | 55.0 Ah       |
| CCA                            | 460 A         |
| Length                         | 242 mm        |
| Width                          | 175 mm        |
| Height                         | 190 mm        |
| Box size                       | L02           |
| Polarity                       | ETN 0         |
| Terminal Type                  | EN taper post |
| Hold Down                      | B13           |
| Weights (subject of variation) | 13.50 kg      |