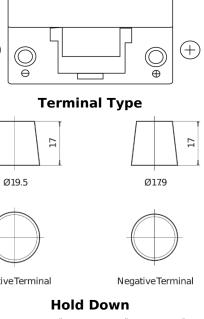

## **Excell EB954**

| Part number                    | EB954         |            |
|--------------------------------|---------------|------------|
| Technology                     | Flooded       |            |
| EAN/GTIN                       | 3661024034456 |            |
| Voltage                        | 12 V          |            |
| Capacity                       | 95.0 Ah       | (-)        |
| CCA                            | 760 A         | $\bigcirc$ |
| Length                         | 306 mm        |            |
| Width                          | 173 mm        |            |
| Height                         | 222 mm        |            |
| Box size                       | D31           |            |
| Polarity                       | ETN 0         | Q          |
| Terminal Type                  | EN taper post |            |
| Hold Down                      | Korean B1     |            |
| Weights (subject of variation) | 20.60 kg      |            |
|                                |               | Positiv    |

**Polarity** 

Design, features and specifications are subject to change without notice. We disclaim any representation or warranty, express or implied, concerning the data or recommendations, and in no event shall be liable for any loss or damage claimed to have arisen as a result. Some products may not be available in your local market.