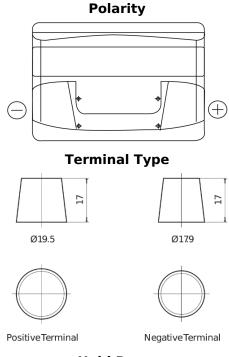

## **Excell EB802**

| Part number                    | EB802         |
|--------------------------------|---------------|
| Technology                     | Flooded       |
| EAN/GTIN                       | 3661024034654 |
| Voltage                        | 12 V          |
| Capacity                       | 80.0 Ah       |
| CCA                            | 700 A         |
| Length                         | 315 mm        |
| Width                          | 175 mm        |
| Height                         | 175 mm        |
| Box size                       | LB4           |
| Polarity                       | ETN 0         |
| Terminal Type                  | EN taper post |
| Hold Down                      | B13           |
| Weights (subject of variation) | 17.80 kg      |

## **Hold Down**

Design, features and specifications are subject to change without notice. We disclaim any representation or warranty, express or implied, concerning the data or recommendations, and in no event shall be liable for any loss or damage claimed to have arisen as a result. Some products may not be available in your local market.