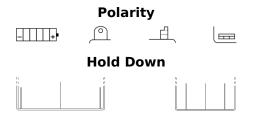

## **Conventional EB7L-B**

| Part number                    | EB7L-B        |
|--------------------------------|---------------|
| Technology                     | Flooded       |
| EAN/GTIN                       | 3661024033220 |
| Voltage                        | 12 V          |
| Capacity                       | 8.0 Ah        |
| CCA                            | 85 A          |
| Length                         | 135 mm        |
| Width                          | 75 mm         |
| Height                         | 135 mm        |
| Box size                       | C42           |
| Polarity                       | ETN 0         |
| Terminal Type                  | M06           |
| Hold Down                      | В0            |
| Weights (subject of variation) | 2.90 kg       |