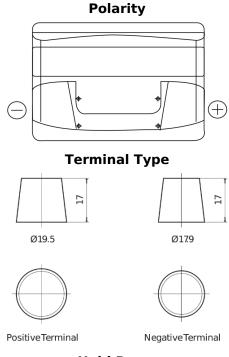

## **Excell EB712**

| Part number                    | EB712         |
|--------------------------------|---------------|
| Technology                     | Flooded       |
| EAN/GTIN                       | 3661024034647 |
| Voltage                        | 12 V          |
| Capacity                       | 71.0 Ah       |
| CCA                            | 670 A         |
| Length                         | 278 mm        |
| Width                          | 175 mm        |
| Height                         | 175 mm        |
| Box size                       | LB3           |
| Polarity                       | ETN 0         |
| Terminal Type                  | EN taper post |
| Hold Down                      | B13           |
| Weights (subject of variation) | 15.30 kg      |

## **Hold Down**

Design, features and specifications are subject to change without notice. We disclaim any representation or warranty, express or implied, concerning the data or recommendations, and in no event shall be liable for any loss or damage claimed to have arisen as a result. Some products may not be available in your local market.