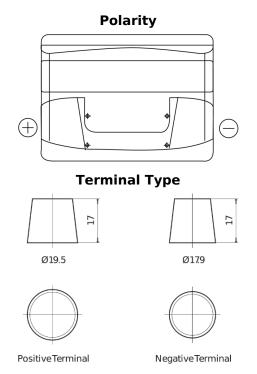

## **Excell EB621**

| Part number                    | EB621         |
|--------------------------------|---------------|
| Technology                     | Flooded       |
| EAN/GTIN                       | 3661024034548 |
| Voltage                        | 12 V          |
| Capacity                       | 62.0 Ah       |
| CCA                            | 540 A         |
| Length                         | 242 mm        |
| Width                          | 175 mm        |
| Height                         | 190 mm        |
| Box size                       | L02           |
| Polarity                       | ETN 1         |
| Terminal Type                  | EN taper post |
| Hold Down                      | B13           |
| Weights (subject of variation) | 14.20 kg      |