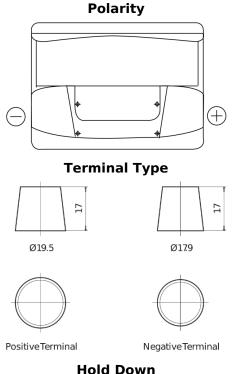

## **Excell EB620**

| Part number                    | EB620         |
|--------------------------------|---------------|
| Technology                     | Flooded       |
| EAN/GTIN                       | 3661024034531 |
| Voltage                        | 12 V          |
| Capacity                       | 62.0 Ah       |
| CCA                            | 540 A         |
| Length                         | 242 mm        |
| Width                          | 175 mm        |
| Height                         | 190 mm        |
| Box size                       | L02           |
| Polarity                       | ETN 0         |
| Terminal Type                  | EN taper post |
| Hold Down                      | B13           |
| Weights (subject of variation) | 14.20 kg      |