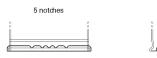

## **Excell EB620**

| Part number                    | EB620         |
|--------------------------------|---------------|
| Technology                     | Flooded       |
| EAN/GTIN                       | 3661024034531 |
| Voltage                        | 12 V          |
| Capacity                       | 62.0 Ah       |
| CCA                            | 540 A         |
| Length                         | 242 mm        |
| Width                          | 175 mm        |
| Height                         | 190 mm        |
| Box size                       | L02           |
| Polarity                       | ETN 0         |
| Terminal Type                  | EN taper post |
| Hold Down                      | B13           |
| Weights (subject of variation) | 14.20 kg      |