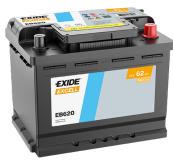

## **Excell EB620**

| Part number                    | EB620         |
|--------------------------------|---------------|
| Technology                     | Flooded       |
| EAN/GTIN                       | 3661024034531 |
| Voltage                        | 12 V          |
| Capacity                       | 62.0 Ah       |
| CCA                            | 540 A         |
| Length                         | 242 mm        |
| Width                          | 175 mm        |
| Height                         | 190 mm        |
| Box size                       | L02           |
| Polarity                       | ETN 0         |
| Terminal Type                  | EN taper post |
| Hold Down                      | B13           |
| Weights (subject of variation) | 14.20 kg      |