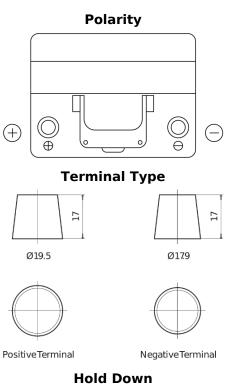

## **Excell EB605**

| Part number                    | EB605         |
|--------------------------------|---------------|
| Technology                     | Flooded       |
| EAN/GTIN                       | 3661024034425 |
| Voltage                        | 12 V          |
| Capacity                       | 60.0 Ah       |
| CCA                            | 480 A         |
| Length                         | 230 mm        |
| Width                          | 173 mm        |
| Height                         | 222 mm        |
| Box size                       | D23           |
| Polarity                       | ETN 1         |
| Terminal Type                  | EN taper post |
| Hold Down                      | Korean B1     |
| Weights (subject of variation) | 14.60 kg      |
|                                |               |