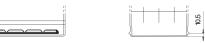

## **Excell EB605**

| Part number                    | EB605         |
|--------------------------------|---------------|
| Technology                     | Flooded       |
| EAN/GTIN                       | 3661024034425 |
| Voltage                        | 12 V          |
| Capacity                       | 60.0 Ah       |
| CCA                            | 480 A         |
| Length                         | 230 mm        |
| Width                          | 173 mm        |
| Height                         | 222 mm        |
| Box size                       | D23           |
| Polarity                       | ETN 1         |
| Terminal Type                  | EN taper post |
| Hold Down                      | Korean B1     |
| Weights (subject of variation) | 14.60 kg      |
|                                |               |