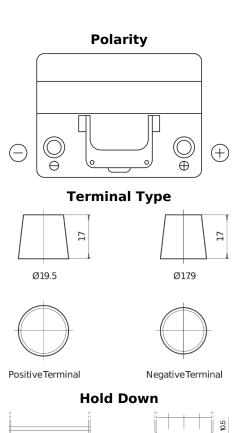

## **Excell EB604**

| Part number                    | EB604         |
|--------------------------------|---------------|
| Technology                     | Flooded       |
| EAN/GTIN                       | 3661024034418 |
| Voltage                        | 12 V          |
| Capacity                       | 60.0 Ah       |
| CCA                            | 480 A         |
| Length                         | 230 mm        |
| Width                          | 173 mm        |
| Height                         | 222 mm        |
| Box size                       | D23           |
| Polarity                       | ETN 0         |
| Terminal Type                  | EN taper post |
| Hold Down                      | Korean B1     |
| Weights (subject of variation) | 14.60 kg      |
|                                |               |