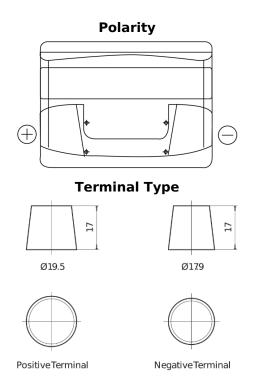

## **Excell EB501**

| Part number                    | EB501         |
|--------------------------------|---------------|
| Technology                     | Flooded       |
| EAN/GTIN                       | 3661024034524 |
| Voltage                        | 12 V          |
| Capacity                       | 50.0 Ah       |
| CCA                            | 450 A         |
| Length                         | 207 mm        |
| Width                          | 175 mm        |
| Height                         | 190 mm        |
| Box size                       | L01           |
| Polarity                       | ETN 1         |
| Terminal Type                  | EN taper post |
| Hold Down                      | B13           |
| Weights (subject of variation) | 12.20 kg      |