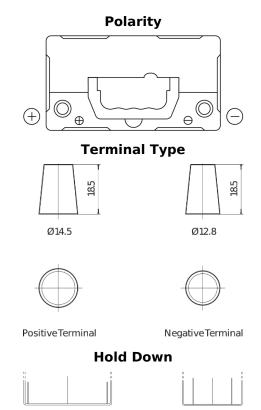

## **Excell EB457**

| Part number                    | EB457          |
|--------------------------------|----------------|
| Technology                     | Flooded        |
| EAN/GTIN                       | 3661024034364  |
| Voltage                        | 12 V           |
| Capacity                       | 45.0 Ah        |
| CCA                            | 330 A          |
| Length                         | 237 mm         |
| Width                          | 127 mm         |
| Height                         | 227 mm         |
| Box size                       | B24            |
| Polarity                       | ETN 1          |
| Terminal Type                  | JIS taper post |
| Hold Down                      | В0             |
| Weights (subject of variation) | 11.40 kg       |