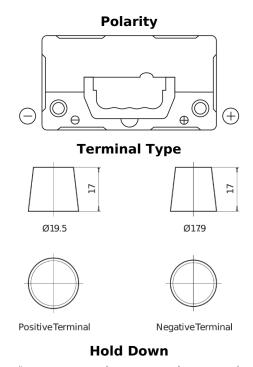

## **Excell EB454**

| Part number                    | EB454         |
|--------------------------------|---------------|
| Technology                     | Flooded       |
| EAN/GTIN                       | 3661024034371 |
| Voltage                        | 12 V          |
| Capacity                       | 45.0 Ah       |
| CCA                            | 330 A         |
| Length                         | 237 mm        |
| Width                          | 127 mm        |
| Height                         | 227 mm        |
| Box size                       | B24           |
| Polarity                       | ETN 0         |
| Terminal Type                  | EN taper post |
| Hold Down                      | В0            |
| Weights (subject of variation) | 11.40 kg      |