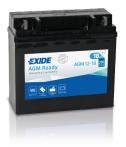

## AGM Ready AGM12-18

| Part number                    | AGM12-18      | Polarity  |
|--------------------------------|---------------|-----------|
| Technology                     | AGM           |           |
| EAN/GTIN                       | 3661024034036 | Hold Down |
| Voltage                        | 12 V          |           |
| Capacity                       | 18.0 Ah       |           |
| CCA                            | 250 A         |           |
| Length                         | 180 mm        |           |
| Width                          | 75 mm         |           |
| Height                         | 165 mm        |           |
| Box size                       | C64           |           |
| Polarity                       | ETN 0         |           |
| Terminal Type                  | M11           |           |
| Hold Down                      | B0            |           |
| Weights (subject of variation) | 7.20 kg       |           |
|                                |               |           |