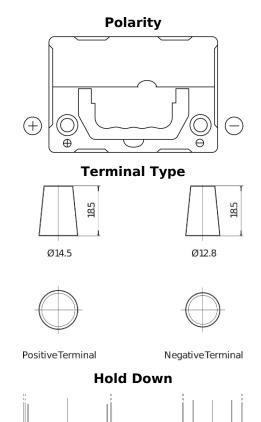

## **Excell EB357**

| Part number                    | EB357          |
|--------------------------------|----------------|
| Technology                     | Flooded        |
| EAN/GTIN                       | 3661024034340  |
| Voltage                        | 12 V           |
| Capacity                       | 35.0 Ah        |
| CCA                            | 240 A          |
| Length                         | 187 mm         |
| Width                          | 127 mm         |
| Height                         | 220 mm         |
| Box size                       | B19            |
| Polarity                       | ETN 1          |
| Terminal Type                  | JIS taper post |
| Hold Down                      | В0             |
| Weights (subject of variation) | 8.90 kg        |