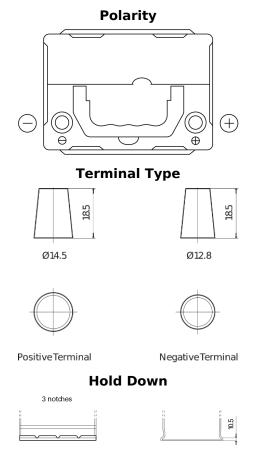

## **Excell EB356A**

| Part number                    | EB356A         |
|--------------------------------|----------------|
| Technology                     | Flooded        |
| EAN/GTIN                       | 3661024034883  |
| Voltage                        | 12 V           |
| Capacity                       | 35.0 Ah        |
| CCA                            | 240 A          |
| Length                         | 187 mm         |
| Width                          | 127 mm         |
| Height                         | 220 mm         |
| Box size                       | B19            |
| Polarity                       | ETN 0          |
| Terminal Type                  | JIS taper post |
| Hold Down                      | Korean B1 Long |
| Weights (subject of variation) | 8.90 kg        |