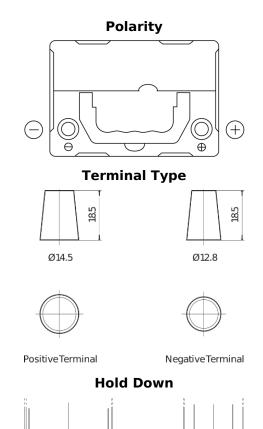

## **Excell EB356**

| Part number                    | EB356          |
|--------------------------------|----------------|
| Technology                     | Flooded        |
| EAN/GTIN                       | 3661024034333  |
| Voltage                        | 12 V           |
| Capacity                       | 35.0 Ah        |
| CCA                            | 240 A          |
| Length                         | 187 mm         |
| Width                          | 127 mm         |
| Height                         | 220 mm         |
| Box size                       | B19            |
| Polarity                       | ETN 0          |
| Terminal Type                  | JIS taper post |
| Hold Down                      | В0             |
| Weights (subject of variation) | 8.90 kg        |