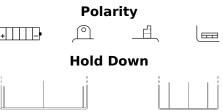

## **Conventional EB16-B**

|  | Part number                    | EB16-B        |   |   |
|--|--------------------------------|---------------|---|---|
|  | Technology                     | Flooded       | + | + |
|  | EAN/GTIN                       | 3661024033480 |   |   |
|  | Voltage                        | 12 V          |   |   |
|  | Capacity                       | 19.0 Ah       |   |   |
|  | CCA                            | 190 A         |   |   |
|  | Length                         | 175 mm        |   |   |
|  | Width                          | 100 mm        |   |   |
|  | Height                         | 155 mm        |   |   |
|  | Box size                       | C62           |   |   |
|  | Polarity                       | ETN 1         |   |   |
|  | Terminal Type                  | M06           |   |   |
|  | Hold Down                      | ВО            |   |   |
|  | Weights (subject of variation) | 6.00 kg       |   |   |
|  |                                |               |   |   |