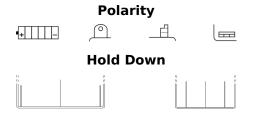

## **Conventional EB12A-A**

| Part number                    | EB12A-A       |
|--------------------------------|---------------|
| Technology                     | Flooded       |
| EAN/GTIN                       | 3661024033299 |
| Voltage                        | 12 V          |
| Capacity                       | 12.0 Ah       |
| CCA                            | 165 A         |
| Length                         | 135 mm        |
| Width                          | 80 mm         |
| Height                         | 160 mm        |
| Box size                       | C45           |
| Polarity                       | ETN 1         |
| Terminal Type                  | M06           |
| Hold Down                      | В0            |
| Weights (subject of variation) | 4.20 kg       |