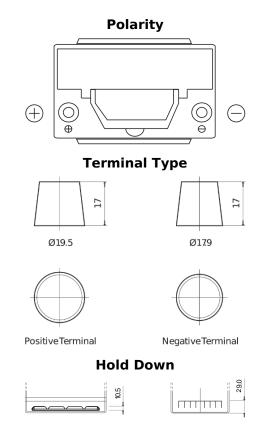

## **Premium EA755**

| Part number                    | EA755         |
|--------------------------------|---------------|
| Technology                     | Flooded       |
| EAN/GTIN                       | 3661024034173 |
| Voltage                        | 12 V          |
| Capacity                       | 75.0 Ah       |
| CCA                            | 630 A         |
| Length                         | 270 mm        |
| Width                          | 173 mm        |
| Height                         | 222 mm        |
| Box size                       | D26           |
| Polarity                       | ETN 1         |
| Terminal Type                  | EN taper post |
| Hold Down                      | Korean B1+B6  |
| Weights (subject of variation) | 17.40 kg      |