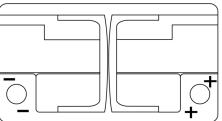

## **Premium EA722**



| Part number                    | EA722         |
|--------------------------------|---------------|
| Technology                     | Flooded       |
| EAN/GTIN                       | 3661024034289 |
| Voltage                        | 12 V          |
| Capacity                       | 72.0 Ah       |
| CCA                            | 720 A         |
| Length                         | 278 mm        |
| Width                          | 175 mm        |
| Height                         | 175 mm        |
| Box size                       | LB3           |
| Polarity                       | ETN 0         |
| Terminal Type                  | EN taper post |
| Hold Down                      | B13           |
| Weights (subject of variation) | 15.90 kg      |

Polarity



## **Terminal Type**



Ø19.5

PositiveTerminal

 $\bigcirc$ 

Ø179

17

NegativeTerminal

Hold Down

| 5 not | ches |      |
|-------|------|------|
|       | ~~~  | 10.5 |

Design, features and specifications are subject to change without notice. We disclaim any representation or warranty, express or implied, concerning the data or recommendations, and in no event shall be liable for any loss or damage claimed to have arisen as a result. Some products may not be available in your local market.