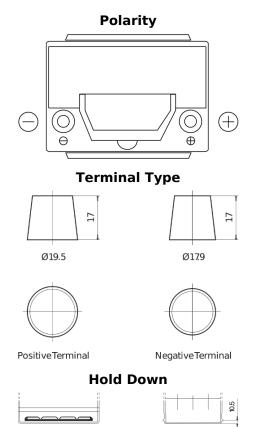

## **Premium EA654**

| Part number                    | EA654         |
|--------------------------------|---------------|
| Technology                     | Flooded       |
| EAN/GTIN                       | 3661024034142 |
| Voltage                        | 12 V          |
| Capacity                       | 65.0 Ah       |
| CCA                            | 580 A         |
| Length                         | 230 mm        |
| Width                          | 173 mm        |
| Height                         | 222 mm        |
| Box size                       | D23           |
| Polarity                       | ETN 0         |
| Terminal Type                  | EN taper post |
| Hold Down                      | Korean B1     |
| Weights (subject of variation) | 16.00 kg      |