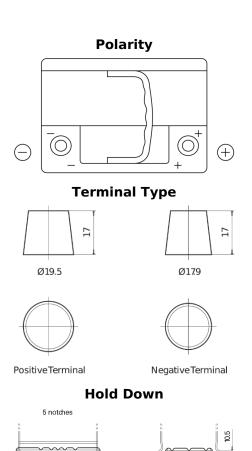

## **Premium EA640**

| Part number                    | EA640         |
|--------------------------------|---------------|
| Technology                     | Flooded       |
| EAN/GTIN                       | 3661024034227 |
| Voltage                        | 12 V          |
| Capacity                       | 64.0 Ah       |
| CCA                            | 640 A         |
| Length                         | 242 mm        |
| Width                          | 175 mm        |
| Height                         | 190 mm        |
| Box size                       | L02           |
| Polarity                       | ETN 0         |
| Terminal Type                  | EN taper post |
| Hold Down                      | B13           |
| Weights (subject of variation) | 14.90 kg      |
|                                |               |