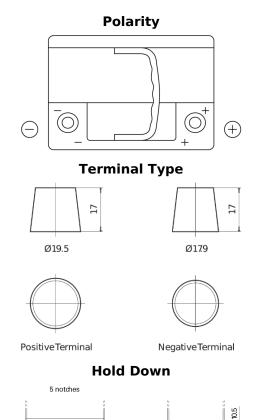

## **Premium EA612**

| Part number                    | EA612         |
|--------------------------------|---------------|
| Technology                     | Flooded       |
| EAN/GTIN                       | 3661024034272 |
| Voltage                        | 12 V          |
| Capacity                       | 61.0 Ah       |
| CCA                            | 600 A         |
| Length                         | 242 mm        |
| Width                          | 175 mm        |
| Height                         | 175 mm        |
| Box size                       | LB2           |
| Polarity                       | ETN 0         |
| Terminal Type                  | EN taper post |
| Hold Down                      | B13           |
| Weights (subject of variation) | 14.00 kg      |