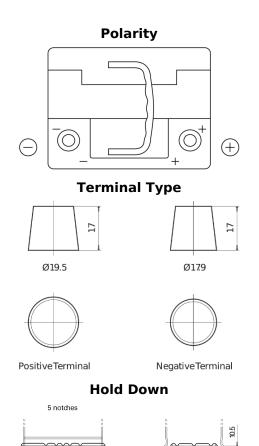

## **Premium EA530**

| Part number                    | EA530         |
|--------------------------------|---------------|
| Technology                     | Flooded       |
| EAN/GTIN                       | 3661024034203 |
| Voltage                        | 12 V          |
| Capacity                       | 53.0 Ah       |
| CCA                            | 540 A         |
| Length                         | 207 mm        |
| Width                          | 175 mm        |
| Height                         | 190 mm        |
| Box size                       | L01           |
| Polarity                       | ETN 0         |
| Terminal Type                  | EN taper post |
| Hold Down                      | B13           |
| Weights (subject of variation) | 12.70 kg      |
|                                |               |