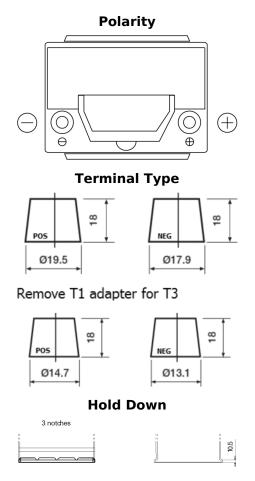

## **Premium EA406**

| Part number                    | EA406          |
|--------------------------------|----------------|
| Technology                     | Flooded        |
| EAN/GTIN                       | 3661024037433  |
| Voltage                        | 12 V           |
| Capacity                       | 40.0 Ah        |
| CCA                            | 350 A          |
| Length                         | 187 mm         |
| Width                          | 127 mm         |
| Height                         | 220 mm         |
| Box size                       | B19            |
| Polarity                       | ETN 0          |
| Terminal Type                  | JIS taper post |
| Hold Down                      | B1             |
| Weights (subject of variation) | 9.30 kg        |