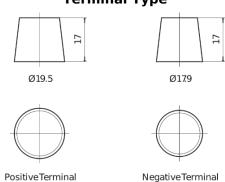

0**



| Part number                    | EA1000        |
|--------------------------------|---------------|
| Technology                     | Flooded       |
| EAN/GTIN                       | 3661024034258 |
| Voltage                        | 12 V          |
| Capacity                       | 100.0 Ah      |
| CCA                            | 900 A         |
| Length                         | 353 mm        |
| Width                          | 175 mm        |
| Height                         | 190 mm        |
| Box size                       | L05           |
| Polarity                       | ETN 0         |
| Terminal Type                  | EN taper post |
| Hold Down                      | B13           |
| Weights (subject of variation) | 22.60 kg      |

## Polarity Terminal Type



## **Hold Down**





Design, features and specifications are subject to change without notice. We disclaim any representation or warranty, express or implied, concerning the data or recommendations, and in no event shall be liable for any loss or damage claimed to have arisen as a result. Some products may not be available in your local market.