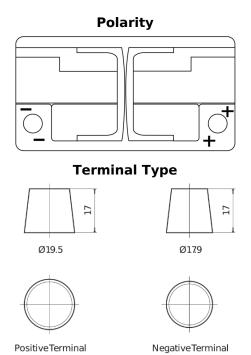

## **EFB DL800**

| Part number                    | DL800         |
|--------------------------------|---------------|
| Technology                     | EFB           |
| EAN/GTIN                       | 3661024025706 |
| Voltage                        | 12 V          |
| Capacity                       | 80.0 Ah       |
| CCA                            | 800 A         |
| Length                         | 315 mm        |
| Width                          | 175 mm        |
| Height                         | 190 mm        |
| Box size                       | L04           |
| Polarity                       | ETN 0         |
| Terminal Type                  | EN taper post |
| Hold Down                      | B13           |
| Weights (subject of variation) | 22.10 kg      |