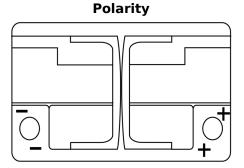

## **EFB DL700**

| Part number                    | DL700         |
|--------------------------------|---------------|
| Technology                     | EFB           |
| EAN/GTIN                       | 3661024025690 |
| Voltage                        | 12 V          |
| Capacity                       | 70.0 Ah       |
| CCA                            | 760 A         |
| Length                         | 278 mm        |
| Width                          | 175 mm        |
| Height                         | 190 mm        |
| Box size                       | L03           |
| Polarity                       | ETN 0         |
| Terminal Type                  | EN taper post |
| Hold Down                      | B13           |
| Weights (subject of variation) | 19.30 kg      |