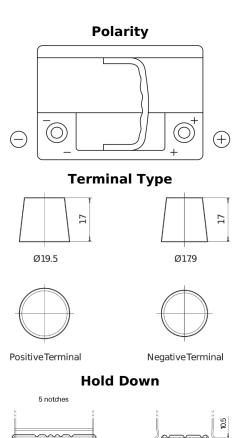

## EFB DL600

| C- |  |
|----|--|
|    |  |
|    |  |

| Part number                    | DL600         |
|--------------------------------|---------------|
| Technology                     | EFB           |
| EAN/GTIN                       | 3661024025683 |
| Voltage                        | 12 V          |
| Capacity                       | 60.0 Ah       |
| CCA                            | 640 A         |
| Length                         | 242 mm        |
| Width                          | 175 mm        |
| Height                         | 190 mm        |
| Box size                       | L02           |
| Polarity                       | ETN 0         |
| Terminal Type                  | EN taper post |
| Hold Down                      | B13           |
| Weights (subject of variation) | 17.00 kg      |