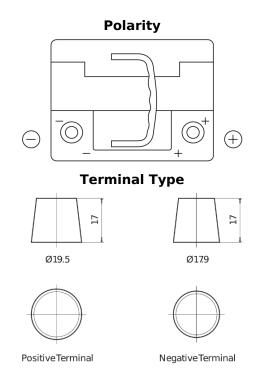

## EFB DL550

| Part number                    | DL550         |
|--------------------------------|---------------|
| Technology                     | EFB           |
| EAN/GTIN                       | 3661024026444 |
| Voltage                        | 12 V          |
| Capacity                       | 55.0 Ah       |
| CCA                            | 540 A         |
| Length                         | 207 mm        |
| Width                          | 175 mm        |
| Height                         | 190 mm        |
| Box size                       | L01           |
| Polarity                       | ETN 0         |
| Terminal Type                  | EN taper post |
| Hold Down                      | B13           |
| Weights (subject of variation) | 14.10 kg      |