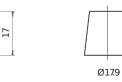

Polarity

**Terminal Type** 

Ø19.5

17

PositiveTerminal

NegativeTerminal

Hold Down

Design, features and specifications are subject to change without notice. We disclaim any representation or warranty, express or implied, concerning the data or recommendations, and in no event shall be liable for any loss or damage claimed to have arisen as a result. Some products may not be available in your local market.