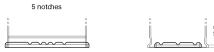

## **AGM DK960**

| Part number                    | DK960         |
|--------------------------------|---------------|
| Technology                     | AGM           |
| EAN/GTIN                       | 3661024027144 |
| Voltage                        | 12 V          |
| Capacity                       | 96.0 Ah       |
| CCA                            | 850 A         |
| Length                         | 353 mm        |
| Width                          | 175 mm        |
| Height                         | 190 mm        |
| Box size                       | L05           |
| Polarity                       | ETN 0         |
| Terminal Type                  | EN taper post |
| Hold Down                      | B13           |
| Weights (subject of variation) | 26.10 kg      |
|                                |               |