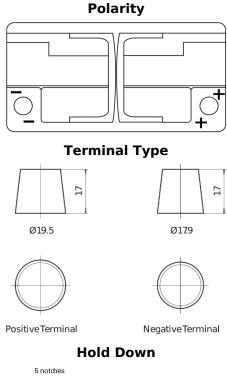

## **AGM DK960**

| Part number                    | DK960         |
|--------------------------------|---------------|
| Technology                     | AGM           |
| EAN/GTIN                       | 3661024027144 |
| Voltage                        | 12 V          |
| Capacity                       | 96.0 Ah       |
| CCA                            | 850 A         |
| Length                         | 353 mm        |
| Width                          | 175 mm        |
| Height                         | 190 mm        |
| Box size                       | L05           |
| Polarity                       | ETN 0         |
| Terminal Type                  | EN taper post |
| Hold Down                      | B13           |
| Weights (subject of variation) | 26.10 kg      |
|                                |               |