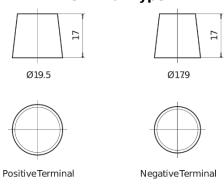

## **AGM DK720**

| Part number                    | DK720         |
|--------------------------------|---------------|
| Technology                     | AGM           |
| EAN/GTIN                       | 3661024027120 |
| Voltage                        | 12 V          |
| Capacity                       | 72.0 Ah       |
| CCA                            | 760 A         |
| Length                         | 278 mm        |
| Width                          | 175 mm        |
| Height                         | 190 mm        |
| Box size                       | L03           |
| Polarity                       | ETN 0         |
| Terminal Type                  | EN taper post |
| Hold Down                      | B13           |
| Weights (subject of variation) | 20.60 kg      |