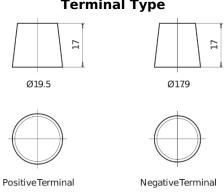

------------------------|---------------|
| Technology                     | AGM           |
| EAN/GTIN                       | 3661024027151 |
| Voltage                        | 12 V          |
| Capacity                       | 106.0 Ah      |
| CCA                            | 950 A         |
| Length                         | 392 mm        |
| Width                          | 175 mm        |
| Height                         | 190 mm        |
| Box size                       | L06           |
| Polarity                       | ETN 0         |
| Terminal Type                  | EN taper post |
| Hold Down                      | B13           |
| Weights (subject of variation) | 29.00 kg      |
|                                |               |



## **Polarity**



## **Terminal Type**



#### **Hold Down**



Design, features and specifications are subject to change without notice. We disclaim any representation or warranty, express or implied, concerning the data or recommendations, and in no event shall be liable for any loss or damage claimed to have arisen as a result. Some products may not be available in your local market.