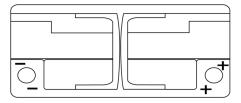

K1060        |
|--------------------------------|---------------|
| Technology                     | AGM           |
| EAN/GTIN                       | 3661024027151 |
| Voltage                        | 12 V          |
| Capacity                       | 106.0 Ah      |
| CCA                            | 950 A         |
| Length                         | 392 mm        |
| Width                          | 175 mm        |
| Height                         | 190 mm        |
| Box size                       | L06           |
| Polarity                       | ETN 0         |
| Terminal Type                  | EN taper post |
| Hold Down                      | B13           |
| Weights (subject of variation) | 29.00 kg      |
|                                |               |



## **Polarity**



## **Terminal Type**



#### **Hold Down**



Design, features and specifications are subject to change without notice. We disclaim any representation or warranty, express or implied, concerning the data or recommendations, and in no event shall be liable for any loss or damage claimed to have arisen as a result. Some products may not be available in your local market.