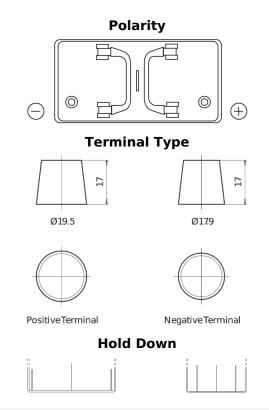

## StartPRO DG1100

| Part number                    | DG1100        |
|--------------------------------|---------------|
| Technology                     | Flooded       |
| EAN/GTIN                       | 3661024025379 |
| Voltage                        | 12 V          |
| Capacity                       | 110.0 Ah      |
| CCA                            | 750 A         |
| Length                         | 349 mm        |
| Width                          | 175 mm        |
| Height                         | 235 mm        |
| Box size                       | D02           |
| Polarity                       | ETN 0         |
| Terminal Type                  | EN taper post |
| Hold Down                      | В0            |
| Weights (subject of variation) | 25.40 kg      |