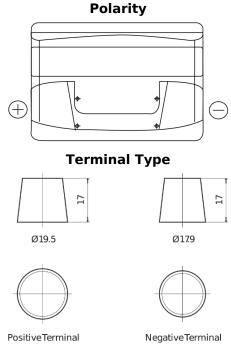

## Power DB741

| Part number                    | DB741         |
|--------------------------------|---------------|
| Technology                     | Flooded       |
| EAN/GTIN                       | 3661024024563 |
| Voltage                        | 12 V          |
| Capacity                       | 74.0 Ah       |
| CCA                            | 680 A         |
| Length                         | 278 mm        |
| Width                          | 175 mm        |
| Height                         | 190 mm        |
| Box size                       | L03           |
| Polarity                       | ETN 1         |
| Terminal Type                  | EN taper post |
| Hold Down                      | B13           |
| Weights (subject of variation) | 16.60 kg      |