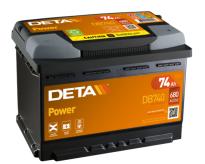

## **Power DB740**

| Part number                    | DB740         |
|--------------------------------|---------------|
| Technology                     | Flooded       |
| EAN/GTIN                       | 3661024024556 |
| Voltage                        | 12 V          |
| Capacity                       | 74.0 Ah       |
| CCA                            | 680 A         |
| Length                         | 278 mm        |
| Width                          | 175 mm        |
| Height                         | 190 mm        |
| Box size                       | L03           |
| Polarity                       | ETN 0         |
| Terminal Type                  | EN taper post |
| Hold Down                      | B13           |
| Weights (subject of variation) | 16.60 kg      |
|                                |               |